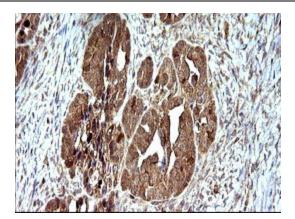

Immunohistochemical staining of paraffinembedded Carcinoma of Human liver tissue using anti-SHBG mouse monoclonal antibody. (Heat-induced epitope retrieval by 10mM citric buffer, pH6.0, 120°C for 3min, [TA507183])