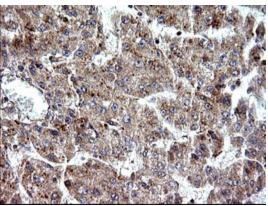

Immunohistochemical staining of paraffinembedded Carcinoma of Human liver tissue using anti-SHBG mouse monoclonal antibody. (Heat-induced epitope retrieval by 10mM citric buffer, pH6.0, 120°C for 3min, [TA507183])