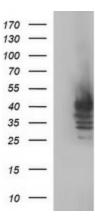

## **Product images:**

HEK293T cells were transfected with the pCMV6-ENTRY control (Left lane) or pCMV6-ENTRY SHBG ([RC228307], Right lane) cDNA for 48 hrs and lysed. Equivalent amounts of cell lysates (5 ug per lane) were separated by SDS-PAGE and immunoblotted with anti-SHBG. Positive lysates [LY431335] (100ug) and [LC431335] (20ug) can be purchased separately from OriGene.