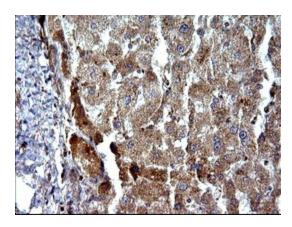

Immunohistochemical staining of paraffinembedded Human liver tissue within the normal limits using anti-SHBG mouse monoclonal antibody. (Heat-induced epitope retrieval by 10mM citric buffer, pH6.0, 120°C for 3min, [TA507183])