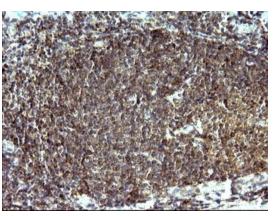

Immunohistochemical staining of paraffinembedded Human lymph node tissue within the normal limits using anti-SHBG mouse monoclonal antibody. (Heat-induced epitope retrieval by 10mM citric buffer, pH6.0, 120°C for 3min, [TA507183])