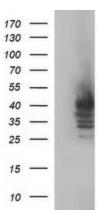

## **Product images:**

HEK293T cells were transfected with the pCMV6-ENTRY control (Left lane) or pCMV6-ENTRY SHBG ([RC228307], Right lane) cDNA for 48 hrs and lysed. Equivalent amounts of cell lysates (5 ug per lane) were separated by SDS-PAGE and immunoblotted with anti-SHBG. Positive lysates [LY431335] (100ug) and [LC431335] (20ug) can be purchased separately from OriGene.