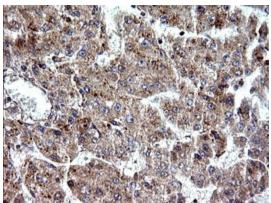

Immunohistochemical staining of paraffinembedded Carcinoma of Human liver tissue using anti-SHBG mouse monoclonal antibody. (Heat-induced epitope retrieval by 10mM citric buffer, pH6.0, 120°C for 3min, TA507183)