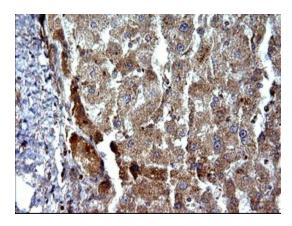

Immunohistochemical staining of paraffinembedded Human liver tissue within the normal limits using anti-SHBG mouse monoclonal antibody. (Heat-induced epitope retrieval by 10mM citric buffer, pH6.0, 120°C for 3min, TA507183)