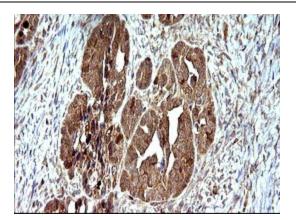

# Sex Hormone Binding Globulin (SHBG) Mouse Monoclonal Antibody [Clone ID: OTI1A6] – TA507183

Immunohistochemical staining of paraffinembedded Adenocarcinoma of Human ovary tissue using anti-SHBG mouse monoclonal antibody. (Heat-induced epitope retrieval by 10mM citric buffer, pH6.0, 120°C for 3min, TA507183)