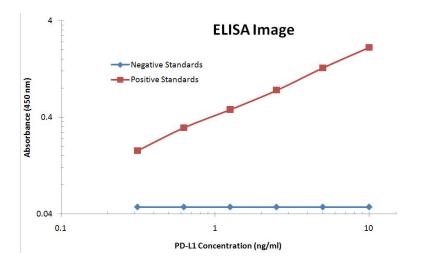

PD-L1 ELISA with 9E12 Capture ([TA808771]) and 4D4 Detection ([TA507099]) Antibodies. Substrate used: Recombinant Human PD-L1 ([TP700201])

PD-L1 Luminex ELISA with 9E12 Capture ([TA808771]) and 4D4 Detection ([TA507099]) Antibodies. Substrate used: Recombinant Human PD-L1 ([TP700201])