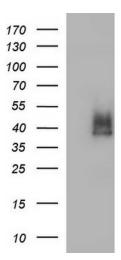

## **Product images:**

HEK293T cells were transfected with the pCMV6-ENTRY control (Left lane) or pCMV6-ENTRY CD274 ([RC213071], Right lane) cDNA for 48 hrs and lysed. Equivalent amounts of cell lysates (5 ug per lane) were separated by SDS-PAGE and immunoblotted with anti-CD274. Positive lysates [LY415473] (100ug) and [LC415473] (20ug) can be purchased separately from OriGene.