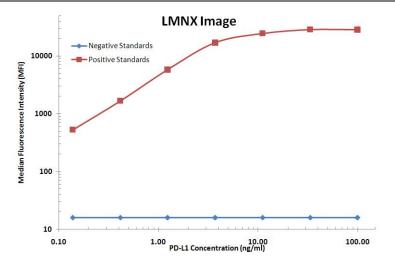

PD-L1 ELISA with 9E12 Capture ([TA808771]) and 4D4 Detection ([TA507099]) Antibodies. Substrate used: Recombinant Human PD-L1 ([TP700201])

PD-L1 Luminex ELISA with 9E12 Capture ([TA808771]) and 4D4 Detection ([TA507099]) Antibodies. Substrate used: Recombinant Human PD-L1 ([TP700201])