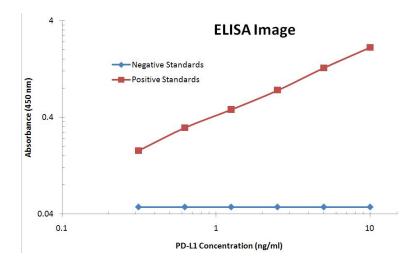

PD-L1 ELISA with 9E12 Capture ([TA808771]) and 4D4 Detection (TA507099) Antibodies. Substrate used: Recombinant Human PD-L1 ([TP700201])

PD-L1 Luminex ELISA with 9E12 Capture ([TA808771]) and 4D4 Detection (TA507099) Antibodies. Substrate used: Recombinant Human PD-L1 ([TP700201])