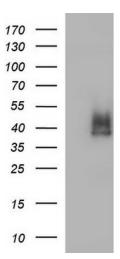

## **Product images:**

HEK293T cells were transfected with the pCMV6-ENTRY control (Left lane) or pCMV6-ENTRY CD274 ([RC213071], Right lane) cDNA for 48 hrs and lysed. Equivalent amounts of cell lysates (5 ug per lane) were separated by SDS-PAGE and immunoblotted with anti-CD274. Positive lysates [LY415473] (100ug) and [LC415473] (20ug) can be purchased separately from OriGene.