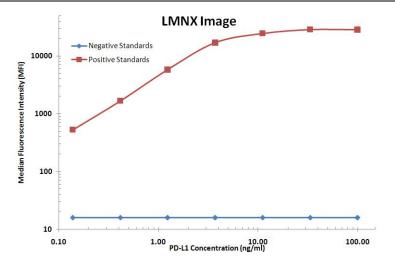

PD-L1 ELISA with 9E12 Capture ([TA808771]) and 4D4 Detection (TA507099) Antibodies. Substrate used: Recombinant Human PD-L1 ([TP700201])

PD-L1 Luminex ELISA with 9E12 Capture ([TA808771]) and 4D4 Detection (TA507099) Antibodies. Substrate used: Recombinant Human PD-L1 ([TP700201])