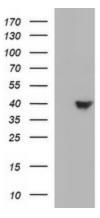

## **Product images:**

HEK293T cells were transfected with the pCMV6-ENTRY control (Left lane) or pCMV6-ENTRY HAUS7 ([RC203737], Right lane) cDNA for 48 hrs and lysed. Equivalent amounts of cell lysates (5 ug per lane) were separated by SDS-PAGE and immunoblotted with anti-HAUS7. Positive lysates [LY413731] (100ug) and [LC413731] (20ug) can be purchased separately from OriGene.