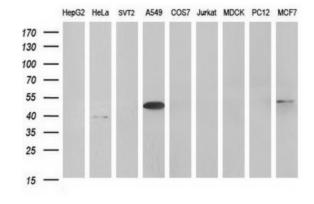

Western blot analysis of extracts (35ug) from 9 different cell lines by using anti-HAUS7 monoclonal antibody (HepG2: human; HeLa: human; SVT2: mouse; A549: human; COS7: monkey; Jurkat: human; MDCK: canine; PC12: rat; MCF7: human) (1:400).