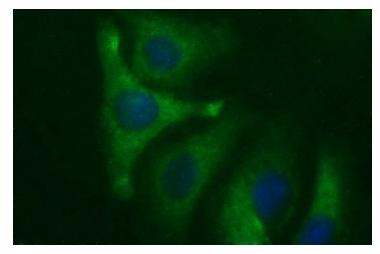

Immunofluorescent staining of HeLa cells using anti-HAUS7 mouse monoclonal antibody ([TA507084]) at 1:100