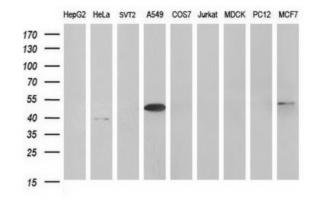

Western blot analysis of extracts (35ug) from 9 different cell lines by using anti-HAUS7 monoclonal antibody (HepG2: human; HeLa: human; SVT2: mouse; A549: human; COS7: monkey; Jurkat: human; MDCK: canine; PC12: rat; MCF7: human) (1:400).