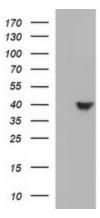

## **Product images:**

HEK293T cells were transfected with the pCMV6-ENTRY control (Left lane) or pCMV6-ENTRY HAUS7 ([RC203737], Right lane) cDNA for 48 hrs and lysed. Equivalent amounts of cell lysates (5 ug per lane) were separated by SDS-PAGE and immunoblotted with anti-HAUS7. Positive lysates [LY413731] (100ug) and [LC413731] (20ug) can be purchased separately from OriGene.