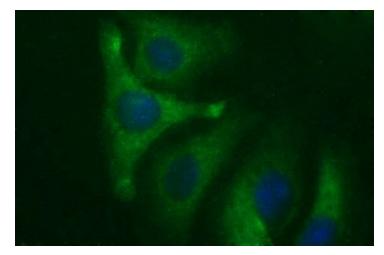

Immunofluorescent staining of HeLa cells using anti-HAUS7 mouse monoclonal antibody ([TA507084]) at 1:100