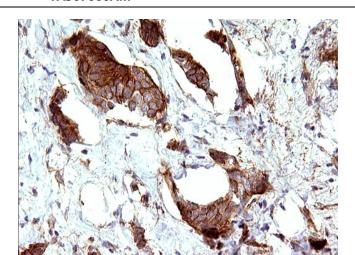

Immunohistochemical staining of paraffinembedded Adenocarcinoma of Human breast tissue using anti-HAUS7 mouse monoclonal antibody. (Heat-induced epitope retrieval by 10mM citric buffer, pH6.0, 120°C for 3min, [TA507060])