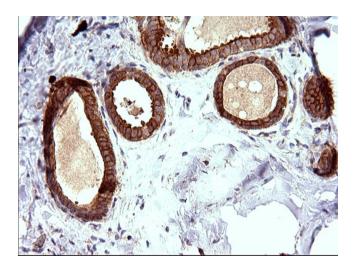

Immunohistochemical staining of paraffinembedded Human breast tissue within the normal limits using anti-HAUS7 mouse monoclonal antibody. (Heat-induced epitope retrieval by 10mM citric buffer, pH6.0, 120°C for 3min, [TA507060])