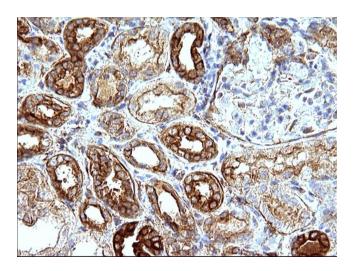

Immunohistochemical staining of paraffinembedded Human Kidney tissue within the normal limits using anti-HAUS7 mouse monoclonal antibody. (Heat-induced epitope retrieval by 10mM citric buffer, pH6.0, 120°C for 3min, [TA507060])