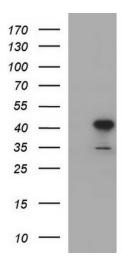

# **Product images:**

HEK293T cells were transfected with the pCMV6-ENTRY control (Cat# [PS100001], Left lane) or pCMV6-ENTRY HAUS7 (Cat# [RC203737], Right lane) cDNA for 48 hrs and lysed. Equivalent amounts of cell lysates (5 ug per lane) were separated by SDS-PAGE and immunoblotted with anti-HAUS7(Cat# [TA507060]). Positive lysates [LY413731] (100ug) and [LC413731] (20ug) can be purchased separately from OriGene.