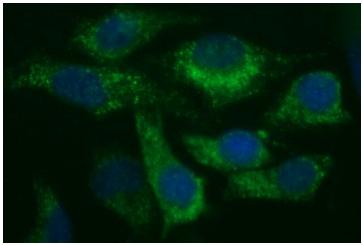

Immunofluorescent staining of HeLa cells using anti-HAUS7 mouse monoclonal antibody ([TA507060]) at 1:100