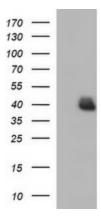

## **Product images:**

HEK293T cells were transfected with the pCMV6-ENTRY control (Left lane) or pCMV6-ENTRY HAUS7 ([RC203737], Right lane) cDNA for 48 hrs and lysed. Equivalent amounts of cell lysates (5 ug per lane) were separated by SDS-PAGE and immunoblotted with anti-HAUS7. Positive lysates [LY413731] (100ug) and [LC413731] (20ug) can be purchased separately from OriGene.