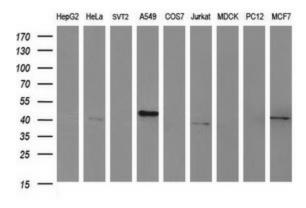

Western blot analysis of extracts (35ug) from 9 different cell lines by using anti-HAUS7 monoclonal antibody (HepG2: human; HeLa: human; SVT2: mouse; A549: human; COS7: monkey; Jurkat: human; MDCK: canine; PC12: rat; MCF7: human) (1:400).