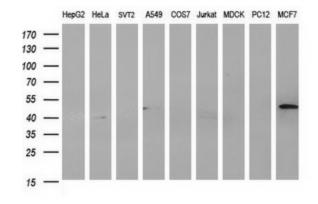

Western blot analysis of extracts (35ug) from 9 different cell lines by using anti-HAUS7 monoclonal antibody (HepG2: human; HeLa: human; SVT2: mouse; A549: human; COS7: monkey; Jurkat: human; MDCK: canine; PC12: rat; MCF7: human) (1:400).