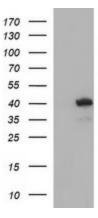

## **Product images:**

HEK293T cells were transfected with the pCMV6-ENTRY control (Left lane) or pCMV6-ENTRY HAUS7 ([RC203737], Right lane) cDNA for 48 hrs and lysed. Equivalent amounts of cell lysates (5 ug per lane) were separated by SDS-PAGE and immunoblotted with anti-HAUS7. Positive lysates [LY413731] (100ug) and [LC413731] (20ug) can be purchased separately from OriGene.