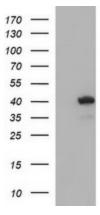

# **Product images:**

HEK293T cells were transfected with the pCMV6-ENTRY control (Left lane) or pCMV6-ENTRY HAUS7 ([RC203737], Right lane) cDNA for 48 hrs and lysed. Equivalent amounts of cell lysates (5 ug per lane) were separated by SDS-PAGE and immunoblotted with anti-HAUS7. Positive lysates [LY413731] (100ug) and [LC413731] (20ug) can be purchased separately from OriGene.