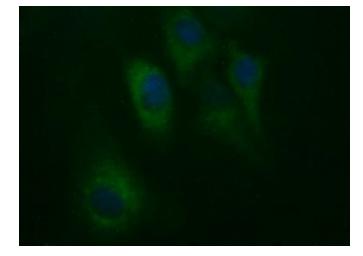

Immunofluorescent staining of HeLa cells using anti-HAUS7 mouse monoclonal antibody ([TA507056]) at 1:100