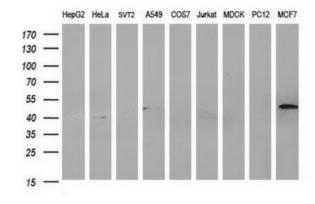

Western blot analysis of extracts (35ug) from 9 different cell lines by using anti-HAUS7 monoclonal antibody (HepG2: human; HeLa: human; SVT2: mouse; A549: human; COS7: monkey; Jurkat: human; MDCK: canine; PC12: rat; MCF7: human) (1:400).