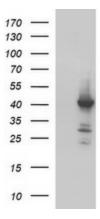

# **Product images:**

HEK293T cells were transfected with the pCMV6-ENTRY control (Left lane) or pCMV6-ENTRY HAUS7 ([RC203737], Right lane) cDNA for 48 hrs and lysed. Equivalent amounts of cell lysates (5 ug per lane) were separated by SDS-PAGE and immunoblotted with anti-HAUS7. Positive lysates [LY413731] (100ug) and [LC413731] (20ug) can be purchased separately from OriGene.