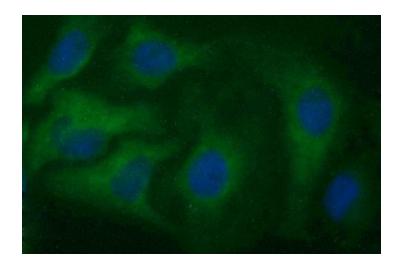

Immunofluorescent staining of HeLa cells using anti-HAUS7 mouse monoclonal antibody ([TA507054]) at 1:100