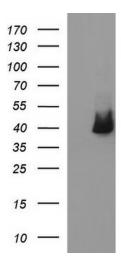

# **Product images:**

HEK293T cells were transfected with the pCMV6-ENTRY control (Left lane) or pCMV6-ENTRY SERPINB3 ([RC202683], Right lane) cDNA for 48 hrs and lysed. Equivalent amounts of cell lysates (5 ug per lane) were separated by SDS-PAGE and immunoblotted with anti-SERPINB3. Positive lysates [LY416321] (100ug) and [LC416321] (20ug) can be purchased separately from OriGene.