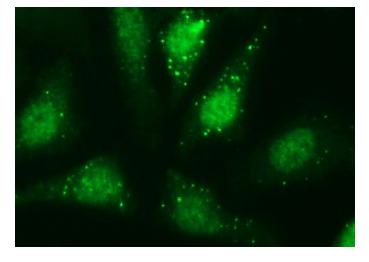

Immunofluorescent staining of HeLa cells using anti-SERPINB3 mouse monoclonal antibody ([TA507036]).