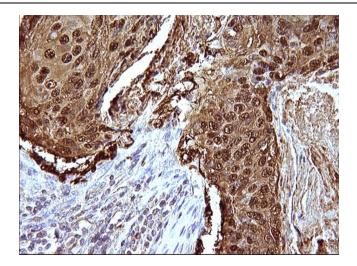

Immunohistochemical staining of paraffinembedded Carcinoma of Human lung tissue using anti-SERPINB3 mouse monoclonal antibody. ([TA507036]). Heat-induced epitope retrieval by EDTA solution buffer pH 8.0 at 120°C for 3 min