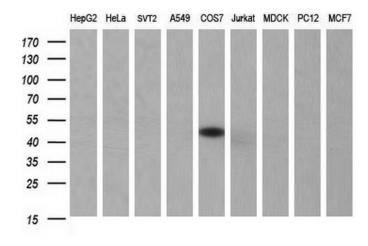

Western blot analysis of extracts (35ug) from 9 different cell lines by using anti-SERPINB3 monoclonal antibody (HepG2: human; HeLa: human; SVT2: mouse; A549: human; COS7: monkey; Jurkat: human; MDCK: canine; PC12: rat; MCF7: human). Dilution: 1:400