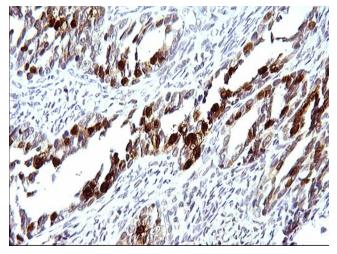

Immunohistochemical staining of paraffinembedded Adenocarcinoma of Human ovary tissue using anti-SERPINB3 mouse monoclonal antibody. ([TA507036]). Heat-induced epitope retrieval by EDTA solution buffer pH 8.0 at 120°C for 3 min.