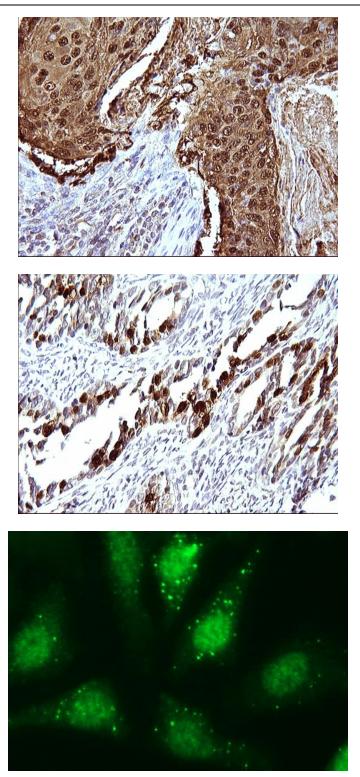

This product is to be used for laboratory only. Not for diagnostic or therapeutic use. ©2022 OriGene Technologies, Inc., 9620 Medical Center Drive, Ste 200, Rockville, MD 20850, US

Immunohistochemical staining of paraffinembedded Carcinoma of Human lung tissue using anti-SERPINB3 mouse monoclonal antibody. ([TA507036])

Immunohistochemical staining of paraffinembedded Adenocarcinoma of Human ovary tissue using anti-SERPINB3 mouse monoclonal antibody. ([TA507036])

Immunofluorescent staining of HeLa cells using anti-SERPINB3 mouse monoclonal antibody ([TA507036]).