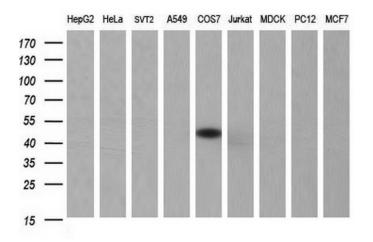

Western blot analysis of extracts (35ug) from 9 different cell lines by using anti-SERPINB3 monoclonal antibody (HepG2: human; HeLa: human; SVT2: mouse; A549: human; COS7: monkey; Jurkat: human; MDCK: canine; PC12: rat; MCF7: human). Dilution: 1:400