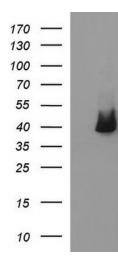

## **Product images:**

HEK293T cells were transfected with the pCMV6-ENTRY control (Left lane) or pCMV6-ENTRY SERPINB3 ([RC202683], Right lane) cDNA for 48 hrs and lysed. Equivalent amounts of cell lysates (5 ug per lane) were separated by SDS-PAGE and immunoblotted with anti-SERPINB3. Positive lysates [LY416321] (100ug) and [LC416321] (20ug) can be purchased separately from OriGene.