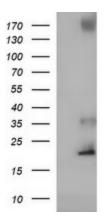

## **Product images:**

HEK293T cells were transfected with the pCMV6-ENTRY control (Cat# [PS100001], Left lane) or pCMV6-ENTRY C17orf62 (Cat# [RC200883], Right lane) cDNA for 48 hrs and lysed. Equivalent amounts of cell lysates (5 ug per lane) were separated by SDS-PAGE and immunoblotted with anti-C17orf62(Cat# TA506979). Positive lysates [LY422350] (100ug) and [LC422350] (20ug) can be purchased separately from OriGene.