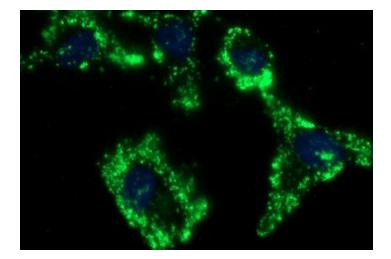

Immunofluorescent staining of HeLa cells using anti-C17orf62 mouse monoclonal antibody (TA506979).

This product is to be used for laboratory only. Not for diagnostic or therapeutic use. ©2023 OriGene Technologies, Inc., 9620 Medical Center Drive, Ste 200, Rockville, MD 20850, US