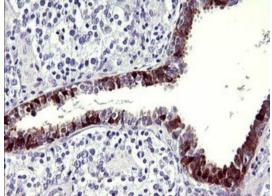

This product is to be used for laboratory only. Not for diagnostic or therapeutic use. ©2023 OriGene Technologies, Inc., 9620 Medical Center Drive, Ste 200, Rockville, MD 20850, US 

Immunohistochemical staining of paraffinembedded Carcinoma of Human bladder tissue using anti-SERPINB3 mouse monoclonal antibody. (Heat-induced epitope retrieval by 10mM citric buffer, pH6.0, 120°C for 3min, [TA506926])