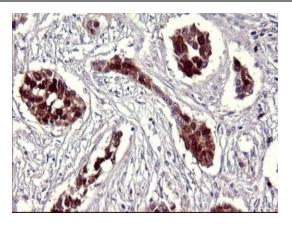

Immunohistochemical staining of paraffinembedded Carcinoma of Human prostate tissue using anti-SERPINB3 mouse monoclonal antibody. (Heat-induced epitope retrieval by 10mM citric buffer, pH6.0, 120°C for 3min, [TA506926])