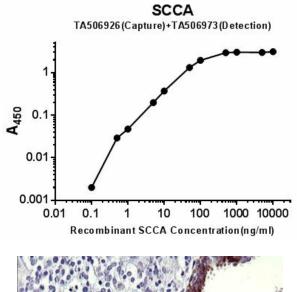

Standard curve for ELISA analysis with SCCA (SCCA1+SCCA2) recombinant protein (dilution range from 100pg/ml to 10ug/ml) using SCCA Capture Antibody (Cat# [TA506926]) at 5ug/ml and HRP conjugated SCCA Detection mAb (Cat# [TA506973]) at 0.025ug/ml.