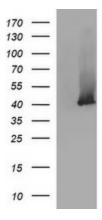

### **Product images:**

HEK293T cells were transfected with the pCMV6-ENTRY control (Left lane) or pCMV6-ENTRY SERPINB3 ([RC202683], Right lane) cDNA for 48 hrs and lysed. Equivalent amounts of cell lysates (5 ug per lane) were separated by SDS-PAGE and immunoblotted with anti-SERPINB3. Positive lysates [LY416321] (100ug) and [LC416321] (20ug) can be purchased separately from OriGene.