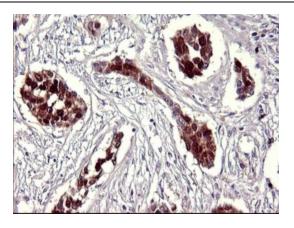

This product is to be used for laboratory only. Not for diagnostic or therapeutic use. ©2022 OriGene Technologies, Inc., 9620 Medical Center Drive, Ste 200, Rockville, MD 20850, US

Immunohistochemical staining of paraffinembedded Carcinoma of Human bladder tissue using anti-SERPINB3 mouse monoclonal antibody. (Heat-induced epitope retrieval by 10mM citric buffer, pH6.0, 120°C for 3min, [TA506926])