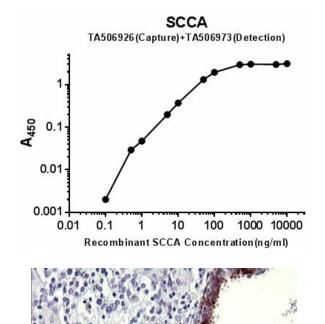

Standard curve for ELISA analysis with SCCA (SCCA1+SCCA2) recombinant protein (dilution range from 100pg/ml to 10ug/ml) using SCCA Capture Antibody (Cat# [TA506926]) at 5ug/ml and HRP conjugated SCCA Detection mAb (Cat# [TA506973]) at 0.025ug/ml.

Immunohistochemical staining of paraffinembedded Carcinoma of Human prostate tissue using anti-SERPINB3 mouse monoclonal antibody. (Heat-induced epitope retrieval by 10mM citric buffer, pH6.0, 120°C for 3min, [TA506926])