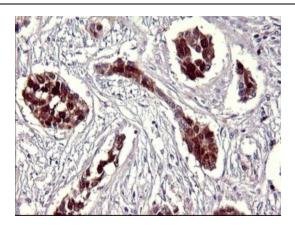

Immunohistochemical staining of paraffinembedded Carcinoma of Human bladder tissue using anti-SERPINB3 mouse monoclonal antibody. (Heat-induced epitope retrieval by 10mM citric buffer, pH6.0, 120°C for 3min, [TA506926])