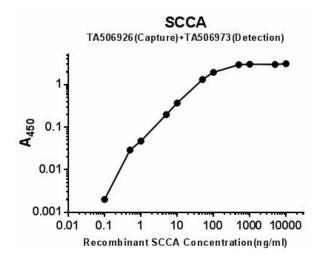

Standard curve for ELISA analysis with SCCA (SCCA1+SCCA2) recombinant protein (dilution range from 100pg/ml to 10ug/ml) using SCCA Capture Antibody (Cat# [TA506926]) at 5ug/ml and HRP conjugated SCCA Detection mAb (Cat# [TA506973]) at 0.025ug/ml.