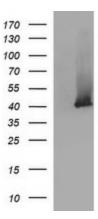

# **Product images:**

HEK293T cells were transfected with the pCMV6-ENTRY control (Left lane) or pCMV6-ENTRY SERPINB3 ([RC202683], Right lane) cDNA for 48 hrs and lysed. Equivalent amounts of cell lysates (5 ug per lane) were separated by SDS-PAGE and immunoblotted with anti-SERPINB3. Positive lysates [LY416321] (100ug) and [LC416321] (20ug) can be purchased separately from OriGene.