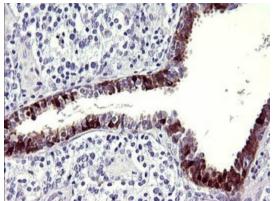

Immunohistochemical staining of paraffinembedded Carcinoma of Human prostate tissue using anti-SERPINB3 mouse monoclonal antibody. (Heat-induced epitope retrieval by 10mM citric buffer, pH6.0, 120°C for 3min, [TA506926])