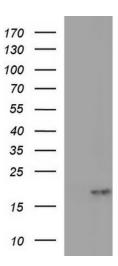

# **Product images:**

HEK293T cells were transfected with the pCMV6-ENTRY control (Left lane) or pCMV6-ENTRY PLA2G16 ([RC200242], Right lane) cDNA for 48 hrs and lysed. Equivalent amounts of cell lysates (5 ug per lane) were separated by SDS-PAGE and immunoblotted with anti-PLA2G16. Positive lysates [LY416202] (100ug) and [LC416202] (20ug) can be purchased separately from OriGene.