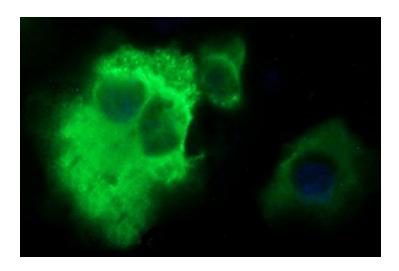

Anti-PLA2G16 mouse monoclonal antibody ([TA506912]) immunofluorescent staining of COS7 cells transiently transfected by pCMV6-ENTRY PLA2G16 ([RC200242]).