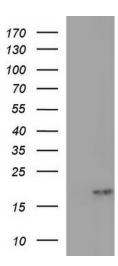

## **Product images:**

HEK293T cells were transfected with the pCMV6-ENTRY control (Left lane) or pCMV6-ENTRY PLA2G16 ([RC200242], Right lane) cDNA for 48 hrs and lysed. Equivalent amounts of cell lysates (5 ug per lane) were separated by SDS-PAGE and immunoblotted with anti-PLA2G16. Positive lysates [LY416202] (100ug) and [LC416202] (20ug) can be purchased separately from OriGene.