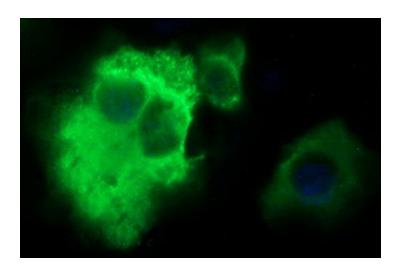

Anti-PLA2G16 mouse monoclonal antibody ([TA506912]) immunofluorescent staining of COS7 cells transiently transfected by pCMV6-ENTRY PLA2G16 ([RC200242]).