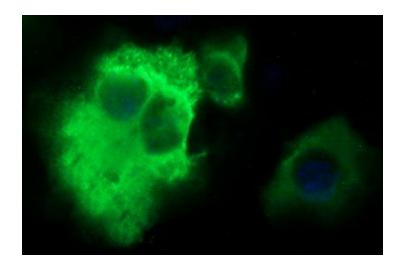

Anti-PLA2G16 mouse monoclonal antibody ([TA506912]) immunofluorescent staining of COS7 cells transiently transfected by pCMV6-ENTRY PLA2G16 ([RC200242]).