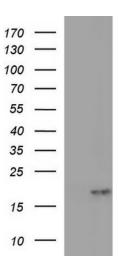

## **Product images:**

HEK293T cells were transfected with the pCMV6-ENTRY control (Left lane) or pCMV6-ENTRY PLA2G16 ([RC200242], Right lane) cDNA for 48 hrs and lysed. Equivalent amounts of cell lysates (5 ug per lane) were separated by SDS-PAGE and immunoblotted with anti-PLA2G16. Positive lysates [LY416202] (100ug) and [LC416202] (20ug) can be purchased separately from OriGene.