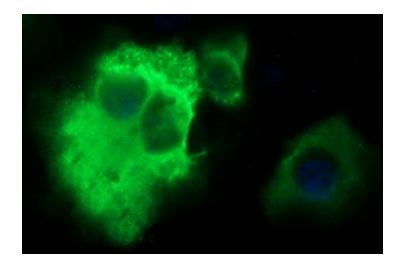

Anti-PLA2G16 mouse monoclonal antibody (TA506912) immunofluorescent staining of COS7 cells transiently transfected by pCMV6-ENTRY PLA2G16 ([RC200242]).