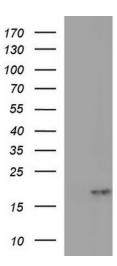

# **Product images:**

HEK293T cells were transfected with the pCMV6-ENTRY control (Left lane) or pCMV6-ENTRY PLA2G16 ([RC200242], Right lane) cDNA for 48 hrs and lysed. Equivalent amounts of cell lysates (5 ug per lane) were separated by SDS-PAGE and immunoblotted with anti-PLA2G16. Positive lysates [LY416202] (100ug) and [LC416202] (20ug) can be purchased separately from OriGene.