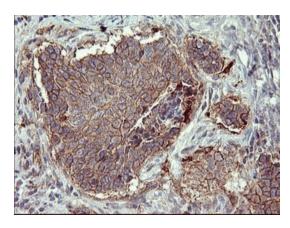

Immunohistochemical staining of paraffinembedded Carcinoma of Human lung tissue using anti-MMP13 mouse monoclonal antibody. (Heat-induced epitope retrieval by 10mM citric buffer, pH6.0, 120°C for 3min, [TA506803])