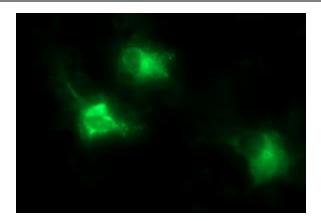

Anti-MMP13 mouse monoclonal antibody ([TA506803]) immunofluorescent staining of COS7 cells transiently transfected by pCMV6-ENTRY MMP13 ([RC224156]).