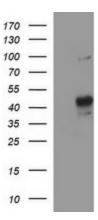

## **Product images:**

HEK293T cells were transfected with the pCMV6-ENTRY control (Left lane) or pCMV6-ENTRY MMP13 ([RC224156], Right lane) cDNA for 48 hrs and lysed. Equivalent amounts of cell lysates (5 ug per lane) were separated by SDS-PAGE and immunoblotted with anti-MMP13. Positive lysates [LY400869] (100ug) and [LC400869] (20ug) can be purchased separately from OriGene.