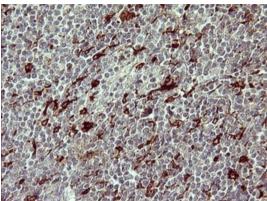

Immunohistochemical staining of paraffinembedded Human lymphoma tissue using anti-MMP13 mouse monoclonal antibody. (Heat-induced epitope retrieval by 10mM citric buffer, pH6.0, 120°C for 3min, [TA506803])