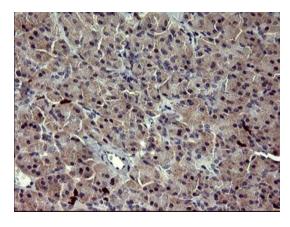

Immunohistochemical staining of paraffinembedded Human pancreas tissue within the normal limits using anti-MMP13 mouse monoclonal antibody. (Heat-induced epitope retrieval by 10mM citric buffer, pH6.0, 120°C for 3min, [TA506723])