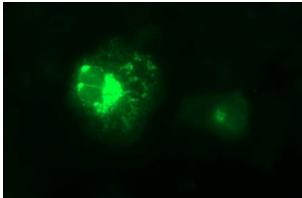

Anti-MMP13 mouse monoclonal antibody ([TA506723]) immunofluorescent staining of COS7 cells transiently transfected by pCMV6-ENTRY MMP13 ([RC224156]).

Immunofluorescent staining of HeLa cells using anti-MMP13 mouse monoclonal antibody ([TA506723]).