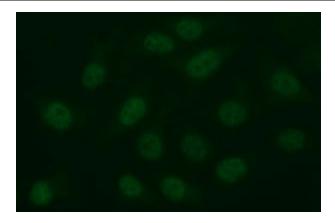

Anti-MMP13 mouse monoclonal antibody ([TA506723]) immunofluorescent staining of COS7 cells transiently transfected by pCMV6-ENTRY MMP13 ([RC224156]).

Immunofluorescent staining of HeLa cells using anti-MMP13 mouse monoclonal antibody ([TA506723]).