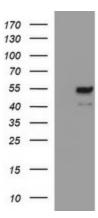

## **Product images:**

HEK293T cells were transfected with the pCMV6-ENTRY control (Left lane) or pCMV6-ENTRY MMP13 ([RC224156], Right lane) cDNA for 48 hrs and lysed. Equivalent amounts of cell lysates (5 ug per lane) were separated by SDS-PAGE and immunoblotted with anti-MMP13. Positive lysates [LY400869] (100ug) and [LC400869] (20ug) can be purchased separately from OriGene.