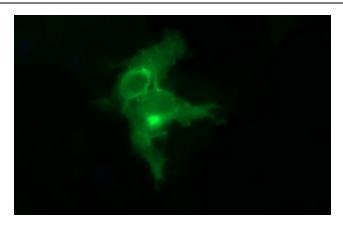

Anti-EPCAM mouse monoclonal antibody ([TA506695]) immunofluorescent staining of COS7 cells transiently transfected by pCMV6-ENTRY EPCAM ([RC201989]).