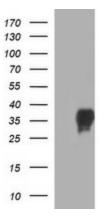

## **Product images:**

HEK293T cells were transfected with the pCMV6-ENTRY control (Left lane) or pCMV6-ENTRY EPCAM ([RC201989], Right lane) cDNA for 48 hrs and lysed. Equivalent amounts of cell lysates (5 ug per lane) were separated by SDS-PAGE and immunoblotted with anti-EPCAM. Positive lysates [LY400847] (100ug) and [LC400847] (20ug) can be purchased separately from OriGene.