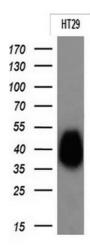

Western blot analysis of extracts (10ug) from 1 cell line by using anti-EPCAM monoclonal antibody at 1:200.

Immunohistochemical staining of paraffinembedded Adenocarcinoma of Human colon tissue using anti-EPCAM mouse monoclonal antibody. (Heat-induced epitope retrieval by 10mM citric buffer, pH6.0, 120°C for 3min, [TA506695])