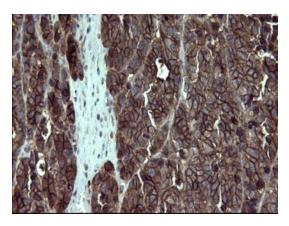

Western blot analysis of extracts (10ug) from 1 cell line by using anti-EPCAM monoclonal antibody at 1:200.

Immunohistochemical staining of paraffinembedded Adenocarcinoma of Human colon tissue using anti-EPCAM mouse monoclonal antibody. (Heat-induced epitope retrieval by 10mM citric buffer, pH6.0, 120°C for 3min, [TA506695])