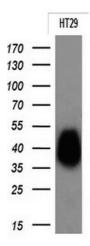

Western blot analysis of extracts (10ug) from 1 cell line by using anti-EPCAM monoclonal antibody at 1:200.

Immunohistochemical staining of paraffinembedded Adenocarcinoma of Human colon tissue using anti-EPCAM mouse monoclonal antibody. Heat-induced epitope retrieval by EDTA solution buffer pH 8.0 at 120°C for 3 min.