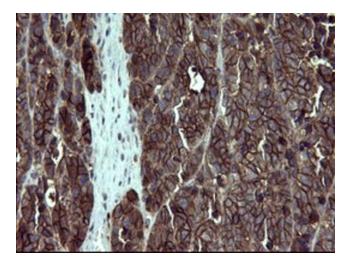

Western blot analysis of extracts (10ug) from 1 cell line by using anti-EPCAM monoclonal antibody at 1:200.

Immunohistochemical staining of paraffinembedded Adenocarcinoma of Human colon tissue using anti-EPCAM mouse monoclonal antibody. Heat-induced epitope retrieval by EDTA solution buffer pH 8.0 at 120°C for 3 min.