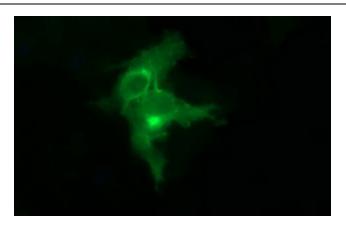

Anti-EPCAM mouse monoclonal antibody ([TA506695]) immunofluorescent staining of COS7 cells transiently transfected by pCMV6-ENTRY EPCAM ([RC201989]).