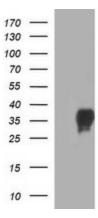

# **Product images:**

HEK293T cells were transfected with the pCMV6-ENTRY control (Left lane) or pCMV6-ENTRY EPCAM ([RC201989], Right lane) cDNA for 48 hrs and lysed. Equivalent amounts of cell lysates (5 ug per lane) were separated by SDS-PAGE and immunoblotted with anti-EPCAM. Positive lysates [LY400847] (100ug) and [LC400847] (20ug) can be purchased separately from OriGene.