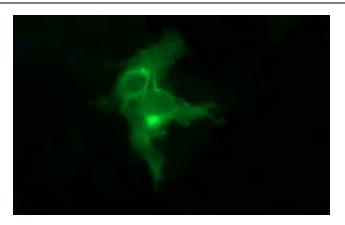

Anti-EPCAM mouse monoclonal antibody ([TA506695]) immunofluorescent staining of COS7 cells transiently transfected by pCMV6-ENTRY EPCAM ([RC201989]).