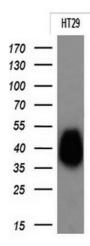

Western blot analysis of extracts (10ug) from 1 cell line by using anti-EPCAM monoclonal antibody at 1:200.

Immunohistochemical staining of paraffinembedded Adenocarcinoma of Human colon tissue using anti-EPCAM mouse monoclonal antibody. (Heat-induced epitope retrieval by 10mM citric buffer, pH6.0, 120°C for 3min, [TA506695])