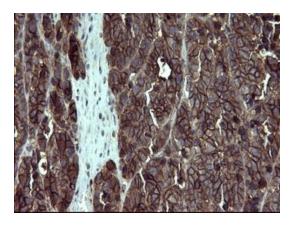

Western blot analysis of extracts (10ug) from 1 cell line by using anti-EPCAM monoclonal antibody at 1:200.

Immunohistochemical staining of paraffinembedded Adenocarcinoma of Human colon tissue using anti-EPCAM mouse monoclonal antibody. (Heat-induced epitope retrieval by 10mM citric buffer, pH6.0, 120°C for 3min, [TA506695])