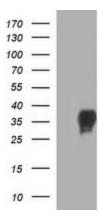

## **Product images:**

HEK293T cells were transfected with the pCMV6-ENTRY control (Left lane) or pCMV6-ENTRY EPCAM ([RC201989], Right lane) cDNA for 48 hrs and lysed. Equivalent amounts of cell lysates (5 ug per lane) were separated by SDS-PAGE and immunoblotted with anti-EPCAM. Positive lysates [LY400847] (100ug) and [LC400847] (20ug) can be purchased separately from OriGene.