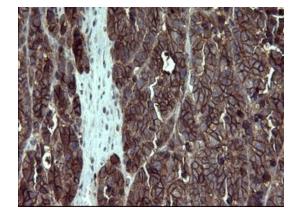

Immunohistochemical staining of paraffinembedded Adenocarcinoma of Human colon tissue using anti-EPCAM mouse monoclonal antibody. (Heat-induced epitope retrieval by 10mM citric buffer, pH6.0, 120°C for 3min, TA506695)