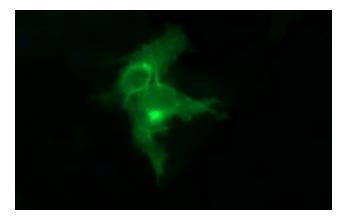

This product is to be used for laboratory only. Not for diagnostic or therapeutic use. ©2023 OriGene Technologies, Inc., 9620 Medical Center Drive, Ste 200, Rockville, MD 20850, US

Anti-EPCAM mouse monoclonal antibody (TA506695) immunofluorescent staining of COS7 cells transiently transfected by pCMV6-ENTRY EPCAM ([RC201989]).