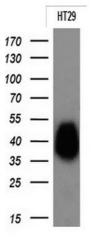

## **Product data:**

| Product Type:           | Primary Antibodies                                                                                           |
|-------------------------|--------------------------------------------------------------------------------------------------------------|
| Clone Name:             | OTI3G2                                                                                                       |
| Applications:           | IF, IHC, WB                                                                                                  |
| Recommended Dilution:   | WB 1:1000; IHC 1:150; IF 1:100                                                                               |
| Reactivity:             | Human                                                                                                        |
| Host:                   | Mouse                                                                                                        |
| lsotype:                | lgG1                                                                                                         |
| Clonality:              | Monoclonal                                                                                                   |
| Immunogen:              | Full length human recombinant protein of human EPCAM(NP_002345) produced in HEK293T cell.                    |
| Formulation:            | PBS (pH 7.3) containing 1% BSA, 50% glycerol and 0.02% sodium azide.                                         |
| Concentration:          | 1 mg/ml                                                                                                      |
| Purification:           | Purified from mouse ascites fluids or tissue culture supernatant by affinity chromatography<br>(protein A/G) |
| Conjugation:            | Unconjugated                                                                                                 |
| Storage:                | Store at -20°C as received.                                                                                  |
| Stability:              | Stable for 12 months from date of receipt.                                                                   |
| Predicted Protein Size: | 32.7 kDa                                                                                                     |
| Gene Name:              | epithelial cell adhesion molecule                                                                            |
| Database Link:          | <u>NP_002345</u><br><u>Entrez Gene 4072 Human</u><br><u>P16422</u>                                           |
| Synonyms:               | DIAR5; EGP-2; EGP40; EGP314; ESA; HNPCC8; KS1/4; KSA; M4S1; MIC18; MK-1; TACSTD1;<br>TROP1                   |
| Protein Families:       | ES Cell Differentiation/IPS, Transmembrane                                                                   |