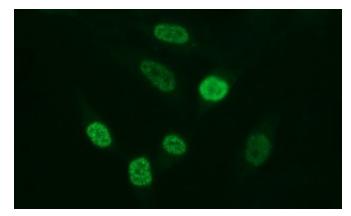

Immunohistochemical staining of paraffinembedded Human lymphoma tissue using anti-MMP13 mouse monoclonal antibody. Heat-induced epitope retrieval by EDTA solution buffer pH 8.0 at 120°C for 3 min.

Immunofluorescent staining of HeLa cells using anti-MMP13 mouse monoclonal antibody (TA506693).