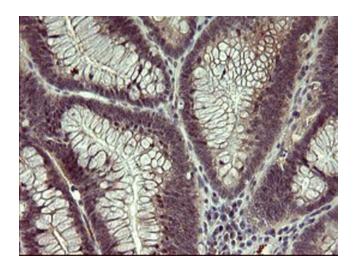

Immunohistochemical staining of paraffinembedded Adenocarcinoma of Human colon tissue using anti-MMP13 mouse monoclonal antibody. Heat-induced epitope retrieval by EDTA solution buffer pH 8.0 at 120°C for 3 min.