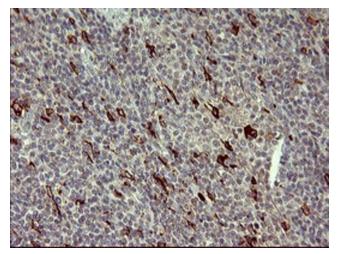

Immunohistochemical staining of paraffinembedded Human lymphoma tissue using anti-MMP13 mouse monoclonal antibody. Heat-induced epitope retrieval by EDTA solution buffer pH 8.0 at 120°C for 3 min.

Immunofluorescent staining of HeLa cells using anti-MMP13 mouse monoclonal antibody (TA506693).