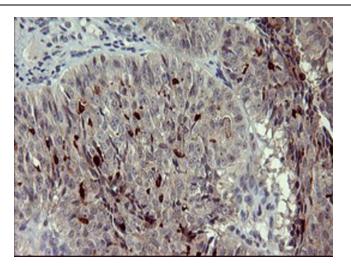

Immunohistochemical staining of paraffinembedded Adenocarcinoma of Human ovary tissue using anti-MMP13 mouse monoclonal antibody. Heat-induced epitope retrieval by EDTA solution buffer pH 8.0 at 120°C for 3 min.