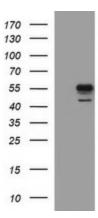

## **Product images:**

HEK293T cells were transfected with the pCMV6-ENTRY control (Left lane) or pCMV6-ENTRY MMP13 ([RC224156], Right lane) cDNA for 48 hrs and lysed. Equivalent amounts of cell lysates (5 ug per lane) were separated by SDS-PAGE and immunoblotted with anti-MMP13. Positive lysates [LY400869] (100ug) and [LC400869] (20ug) can be purchased separately from OriGene.