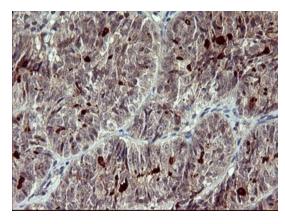

Immunohistochemical staining of paraffinembedded Adenocarcinoma of Human ovary tissue using anti-MMP13 mouse monoclonal antibody. (Heat-induced epitope retrieval by 10mM citric buffer, pH6.0, 120°C for 3min, [TA506688])