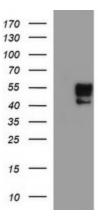

## **Product images:**

HEK293T cells were transfected with the pCMV6-ENTRY control (Left lane) or pCMV6-ENTRY MMP13 ([RC224156], Right lane) cDNA for 48 hrs and lysed. Equivalent amounts of cell lysates (5 ug per lane) were separated by SDS-PAGE and immunoblotted with anti-MMP13. Positive lysates [LY400869] (100ug) and [LC400869] (20ug) can be purchased separately from OriGene.