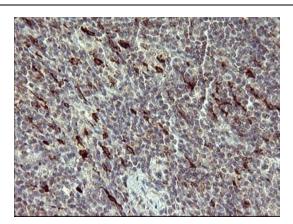

Immunohistochemical staining of paraffinembedded Human lymphoma tissue using anti-MMP13 mouse monoclonal antibody. (Heat-induced epitope retrieval by 10mM citric buffer, pH6.0, 120°C for 3min, [TA506688])