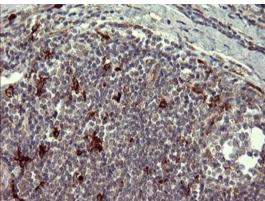

Immunohistochemical staining of paraffinembedded Human lymph node tissue within the normal limits using anti-MMP13 mouse monoclonal antibody. (Heat-induced epitope retrieval by 10mM citric buffer, pH6.0, 120°C for 3min, [TA506688])