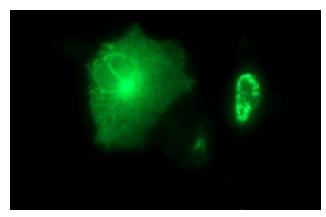

Anti-MMP13 mouse monoclonal antibody ([TA506688]) immunofluorescent staining of COS7 cells transiently transfected by pCMV6-ENTRY MMP13 ([RC224156]).