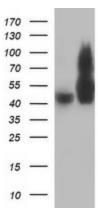

## **Product images:**

HEK293T cells were transfected with the pCMV6-ENTRY control (Left lane) or pCMV6-ENTRY TUBB2B ([RC209075], Right lane) cDNA for 48 hrs and lysed. Equivalent amounts of cell lysates (5 ug per lane) were separated by SDS-PAGE and immunoblotted with anti-TUBB2B. Positive lysates [LY405880] (100ug) and [LC405880] (20ug) can be purchased separately from OriGene.