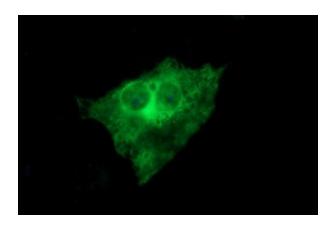

Anti-TUBB2B mouse monoclonal antibody ([TA506604]) immunofluorescent staining of COS7 cells transiently transfected by pCMV6-ENTRY TUBB2B ([RC209075]).

Immunofluorescent staining of HeLa cells using anti-TUBB2B mouse monoclonal antibody ([TA506604]).