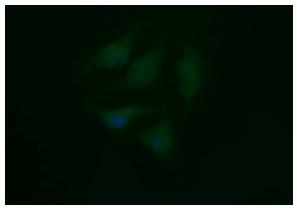

Anti-TUBB2B mouse monoclonal antibody ([TA506604]) immunofluorescent staining of COS7 cells transiently transfected by pCMV6-ENTRY TUBB2B ([RC209075]).

Immunofluorescent staining of HeLa cells using anti-TUBB2B mouse monoclonal antibody ([TA506604]).