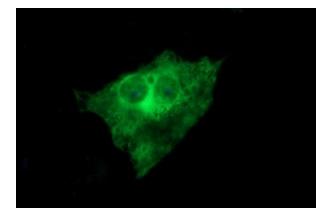

Anti-TUBB2B mouse monoclonal antibody ([TA506604]) immunofluorescent staining of COS7 cells transiently transfected by pCMV6-ENTRY TUBB2B ([RC209075]).

Immunofluorescent staining of HeLa cells using anti-TUBB2B mouse monoclonal antibody ([TA506604]).