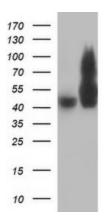

### **Product images:**

HEK293T cells were transfected with the pCMV6-ENTRY control (Left lane) or pCMV6-ENTRY TUBB2B ([RC209075], Right lane) cDNA for 48 hrs and lysed. Equivalent amounts of cell lysates (5 ug per lane) were separated by SDS-PAGE and immunoblotted with anti-TUBB2B. Positive lysates [LY405880] (100ug) and [LC405880] (20ug) can be purchased separately from OriGene.