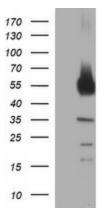

## **Product images:**

HEK293T cells were transfected with the pCMV6-ENTRY control (Left lane) or pCMV6-ENTRY TH ([RC211218], Right lane) cDNA for 48 hrs and lysed. Equivalent amounts of cell lysates (5 ug per lane) were separated by SDS-PAGE and immunoblotted with anti-TH. Positive lysates [LY424777] (100ug) and [LC424777] (20ug) can be purchased separately from OriGene.