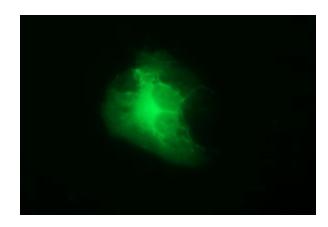

Anti-TH mouse monoclonal antibody ([TA506553]) immunofluorescent staining of COS7 cells transiently transfected by pCMV6-ENTRY TH ([RC211218]).