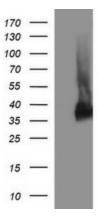

## **Product images:**

HEK293T cells were transfected with the pCMV6-ENTRY control (Left lane) or pCMV6-ENTRY SYP ([RC208972], Right lane) cDNA for 48 hrs and lysed. Equivalent amounts of cell lysates (5 ug per lane) were separated by SDS-PAGE and immunoblotted with anti-SYP. Positive lysates [LY401102] (100ug) and [LC401102] (20ug) can be purchased separately from OriGene.