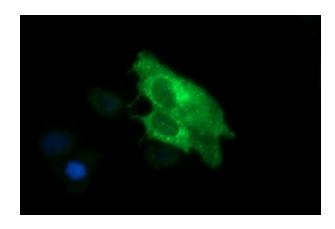

Anti-SYP mouse monoclonal antibody (TA506498) immunofluorescent staining of COS7 cells transiently transfected by pCMV6-ENTRY SYP ([RC208972]).