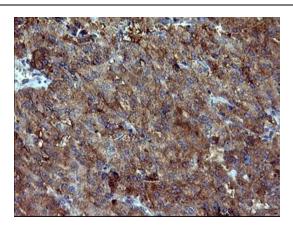

Immunohistochemical staining of paraffinembedded Carcinoma of Human thyroid tissue using anti-DNM1L mouse monoclonal antibody. (Heat-induced epitope retrieval by 10mM citric buffer, pH6.0, 120°C for 3min, [TA506198])