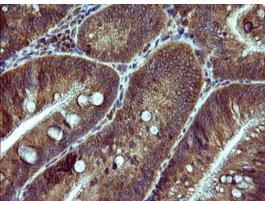

Immunohistochemical staining of paraffinembedded Carcinoma of Human pancreas tissue using anti-DNM1L mouse monoclonal antibody. (Heat-induced epitope retrieval by 10mM citric buffer, pH6.0, 120°C for 3min, [TA506198])