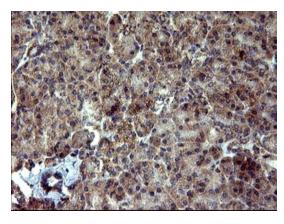

Immunohistochemical staining of paraffinembedded Human pancreas tissue within the normal limits using anti-DNM1L mouse monoclonal antibody. (Heat-induced epitope retrieval by 10mM citric buffer, pH6.0, 120°C for 3min, [TA506198])