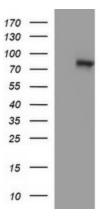

## **Product images:**

HEK293T cells were transfected with the pCMV6-ENTRY control (Left lane) or pCMV6-ENTRY DNM1L ([RC221708], Right lane) cDNA for 48 hrs and lysed. Equivalent amounts of cell lysates (5 ug per lane) were separated by SDS-PAGE and immunoblotted with anti-DNM1L. Positive lysates [LY402138] (100ug) and [LC402138] (20ug) can be purchased separately from OriGene.