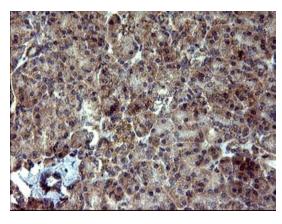

Immunohistochemical staining of paraffinembedded Carcinoma of Human pancreas tissue using anti-DNM1L mouse monoclonal antibody. (Heat-induced epitope retrieval by 10mM citric buffer, pH6.0, 120°C for 3min, [TA506198])