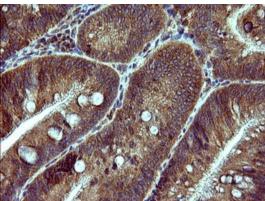

Immunohistochemical staining of paraffinembedded Carcinoma of Human thyroid tissue using anti-DNM1L mouse monoclonal antibody. (Heat-induced epitope retrieval by 10mM citric buffer, pH6.0, 120°C for 3min, [TA506198])