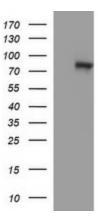

# **Product images:**

HEK293T cells were transfected with the pCMV6-ENTRY control (Left lane) or pCMV6-ENTRY DNM1L ([RC221708], Right lane) cDNA for 48 hrs and lysed. Equivalent amounts of cell lysates (5 ug per lane) were separated by SDS-PAGE and immunoblotted with anti-DNM1L. Positive lysates [LY402138] (100ug) and [LC402138] (20ug) can be purchased separately from OriGene.