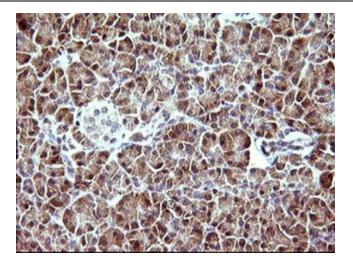

Immunohistochemical staining of paraffinembedded Human endometrium tissue within the normal limits using anti-DDX58 mouse monoclonal antibody. ([TA506160]). Heat-induced epitope retrieval by EDTA solution buffer pH 8.0 at 120°C for 3 min.