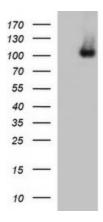

# **Product images:**

HEK293T cells were transfected with the pCMV6-ENTRY control (Left lane) or pCMV6-ENTRY DDX58 ([RC217615], Right lane) cDNA for 48 hrs and lysed. Equivalent amounts of cell lysates (5 ug per lane) were separated by SDS-PAGE and immunoblotted with anti-DDX58. Positive lysates [LY415370] (100ug) and [LC415370] (20ug) can be purchased separately from OriGene.