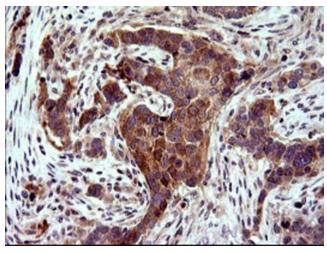

Immunohistochemical staining of paraffinembedded Carcinoma of Human lung tissue using anti-DDX58 mouse monoclonal antibody. ([TA506160]). Heat-induced epitope retrieval by EDTA solution buffer pH 8.0 at 120°C for 3 min.