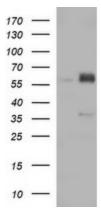

## **Product images:**

HEK293T cells were transfected with the pCMV6-ENTRY control (Left lane) or pCMV6-ENTRY ZSCAN21 ([RC208411], Right lane) cDNA for 48 hrs and lysed. Equivalent amounts of cell lysates (5 ug per lane) were separated by SDS-PAGE and immunoblotted with anti-ZSCAN21. Positive lysates [LY407804] (100ug) and [LC407804] (20ug) can be purchased separately from OriGene.