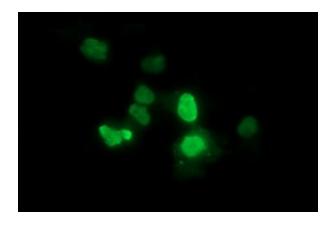

Anti-ZSCAN21 mouse monoclonal antibody (TA506147) immunofluorescent staining of COS7 cells transiently transfected by pCMV6-ENTRY ZSCAN21 ([RC208411]).