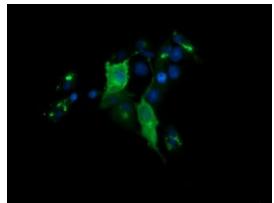

Anti-CHGA mouse monoclonal antibody (TA506096) immunofluorescent staining of COS7 cells transiently transfected by pCMV6-ENTRY CHGA ([RC200492]).