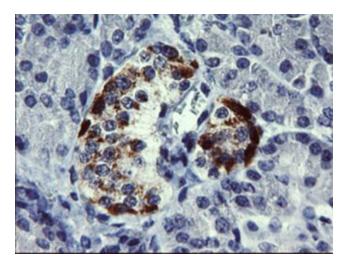

Immunohistochemical staining of paraffinembedded Human pancreas tissue within the normal limits using anti-CHGA mouse monoclonal antibody. Heat-induced epitope retrieval by EDTA solution buffer pH 8.0 at 120°C for 3 min.