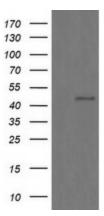

# **Product images:**

HEK293T cells were transfected with the pCMV6-ENTRY control (Left lane) or pCMV6-ENTRY CHGA ([RC200492], Right lane) cDNA for 48 hrs and lysed. Equivalent amounts of cell lysates (5 ug per lane) were separated by SDS-PAGE and immunoblotted with anti-CHGA. Positive lysates [LY400511] (100ug) and [LC400511] (20ug) can be purchased separately from OriGene.