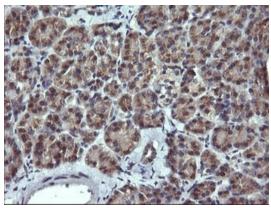

Immunohistochemical staining of paraffinembedded Human pancreas tissue within the normal limits using anti-MLANA mouse monoclonal antibody. (Heat-induced epitope retrieval by 10mM citric buffer, pH6.0, 120°C for 3min, [TA506018])