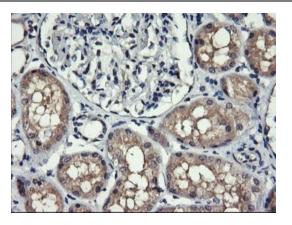

Western blot analysis of extracts (10ug) from 1 cell line by using anti-MLANA monoclonal antibody (1:200).

Immunohistochemical staining of paraffinembedded Human Kidney tissue within the normal limits using anti-MLANA mouse monoclonal antibody. (Heat-induced epitope retrieval by 10mM citric buffer, pH6.0, 120°C for 3min, [TA506018])