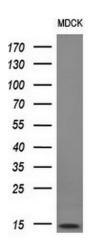

Western blot analysis of extracts (10ug) from 1 cell line by using anti-MLANA monoclonal antibody (1:200).

Immunohistochemical staining of paraffinembedded Human Kidney tissue within the normal limits using anti-MLANA mouse monoclonal antibody. (Heat-induced epitope retrieval by 10mM citric buffer, pH6.0, 120°C for 3min, [TA506018])