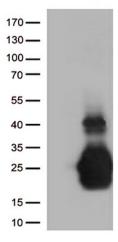

## **Product images:**

HEK293T cells were transfected with the pCMV6-ENTRY control (Cat# [PS100001], Left lane) or pCMV6-ENTRY MLANA (Cat# [RC204190], Right lane) cDNA for 48 hrs and lysed. Equivalent amounts of cell lysates (5 ug per lane) were separated by SDS-PAGE and immunoblotted with anti-MLANA (Cat# [TA506018])(1:500)