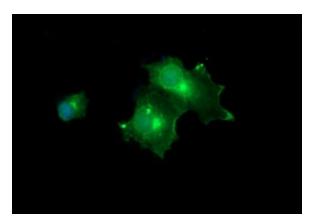

Anti-MLANA mouse monoclonal antibody ([TA506018]) immunofluorescent staining of COS7 cells transiently transfected by pCMV6-ENTRY MLANA ([RC204190]).