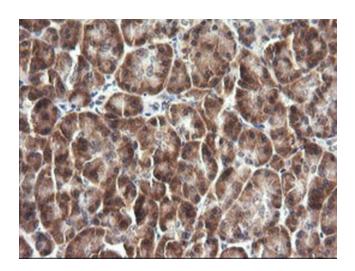

# **Product images:**

Immunohistochemical staining of paraffinembedded Adenocarcinoma of Human ovary tissue using anti-IL1F9 mouse monoclonal antibody. Heat-induced epitope retrieval by EDTA solution buffer pH 8.0 at 120°C for 3 min.