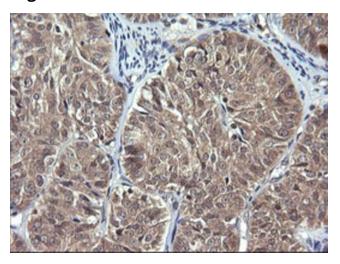

Immunohistochemical staining of paraffinembedded Human pancreas tissue within the normal limits using anti-IL1F9 mouse monoclonal antibody. Heat-induced epitope retrieval by EDTA solution buffer pH 8.0 at 120°C for 3 min.