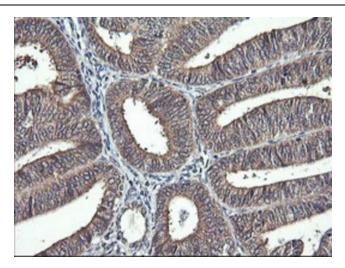

Immunohistochemical staining of paraffinembedded Adenocarcinoma of Human endometrium tissue using anti-IL1F9 mouse monoclonal antibody. Heat-induced epitope retrieval by EDTA solution buffer pH 8.0 at 120°C for 3 min.