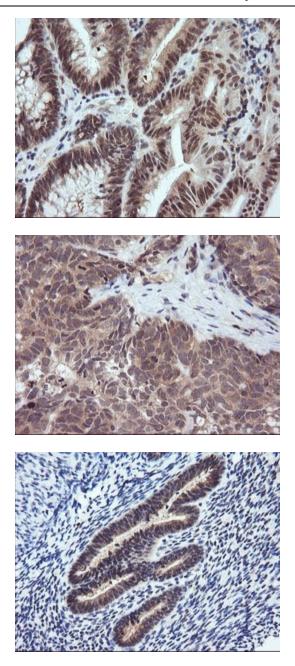

This product is to be used for laboratory only. Not for diagnostic or therapeutic use. ©2023 OriGene Technologies, Inc., 9620 Medical Center Drive, Ste 200, Rockville, MD 20850, US

Immunohistochemical staining of paraffinembedded Adenocarcinoma of Human colon tissue using anti-RASSF8 mouse monoclonal antibody. (Heat-induced epitope retrieval by 10mM citric buffer, pH6.0, 120°C for 3min, [TA505927])

Immunohistochemical staining of paraffinembedded Adenocarcinoma of Human ovary tissue using anti-RASSF8 mouse monoclonal antibody. (Heat-induced epitope retrieval by 10mM citric buffer, pH6.0, 120°C for 3min, [TA505927])

Immunohistochemical staining of paraffinembedded Human endometrium tissue within the normal limits using anti-RASSF8 mouse monoclonal antibody. (Heat-induced epitope retrieval by 10mM citric buffer, pH6.0, 120°C for 3min, [TA505927])