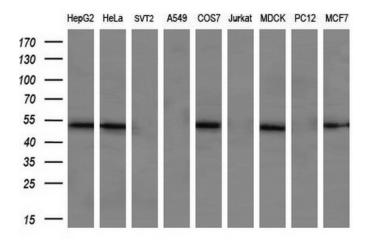

Western blot analysis of extracts (35ug) from 9 different cell lines by using anti-RASSF8 monoclonal antibody (HepG2: human; HeLa: human; SVT2: mouse; A549: human; COS7: monkey; Jurkat: human; MDCK: canine; PC12: rat; MCF7: human) (1:200).