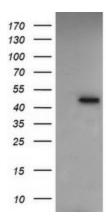

#### **Product images:**

HEK293T cells were transfected with the pCMV6-ENTRY control (Left lane) or pCMV6-ENTRY RASSF8 ([RC206104], Right lane) cDNA for 48 hrs and lysed. Equivalent amounts of cell lysates (5 ug per lane) were separated by SDS-PAGE and immunoblotted with anti-RASSF8. Positive lysates [LY402108] (100ug) and [LC402108] (20ug) can be purchased separately from OriGene.