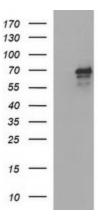

## **Product images:**

HEK293T cells were transfected with the pCMV6-ENTRY control (Cat# [PS100001], Left lane) or pCMV6-ENTRY TRIM45 (Cat# [RC215738], Right lane) cDNA for 48 hrs and lysed. Equivalent amounts of cell lysates (5 ug per lane) were separated by SDS-PAGE and immunoblotted with anti-TRIM45(Cat# TA505917). Positive lysates [LY410850] (100ug) and [LC410850] (20ug) can be purchased separately from OriGene.