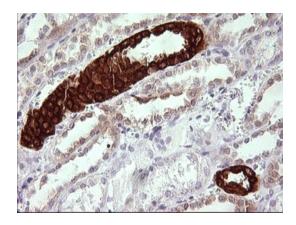

Immunohistochemical staining of paraffinembedded Human Kidney tissue within the normal limits using anti-TRIM45 mouse monoclonal antibody. (Heat-induced epitope retrieval by 10mM citric buffer, pH6.0, 120°C for 3min, TA505917)