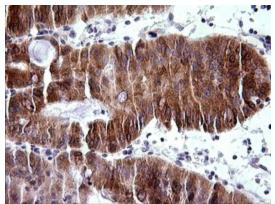

Immunohistochemical staining of paraffinembedded Carcinoma of Human pancreas tissue using anti-TRIM45 mouse monoclonal antibody. (Heat-induced epitope retrieval by 10mM citric buffer, pH6.0, 120°C for 3min, TA505917)