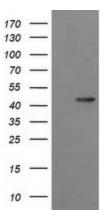

# **Product images:**

HEK293T cells were transfected with the pCMV6-ENTRY control (Cat# [PS100001], Left lane) or pCMV6-ENTRY SYT4 (Cat# [RC206304], Right lane) cDNA for 48 hrs and lysed. Equivalent amounts of cell lysates (5 ug per lane) were separated by SDS-PAGE and immunoblotted with anti-SYT4(Cat# [TA505862]). Positive lysates [LY412338] (100ug) and [LC412338] (20ug) can be purchased separately from OriGene.