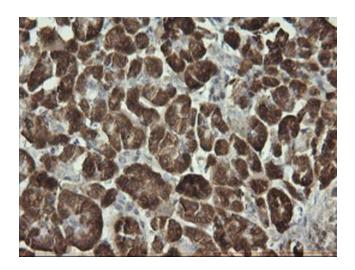

Immunohistochemical staining of paraffinembedded Human pancreas tissue within the normal limits using anti-SYT4 mouse monoclonal antibody. Heat-induced epitope retrieval by EDTA solution buffer pH 8.0 at 120°C for 3 min.