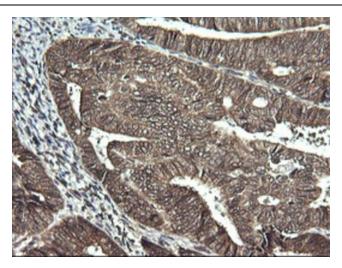

Immunohistochemical staining of paraffinembedded Adenocarcinoma of Human endometrium tissue using anti-SYT4 mouse monoclonal antibody. Heat-induced epitope retrieval by EDTA solution buffer pH 8.0 at 120°C for 3 min.