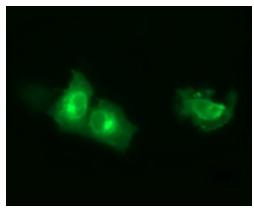

Anti-SYT4 mouse monoclonal antibody ([TA505862]) immunofluorescent staining of COS7 cells transiently transfected by pCMV6-ENTRY SYT4 ([RC206304]).

Immunofluorescent staining of HeLa cells using anti-SYT4 mouse monoclonal antibody ([TA505862]).