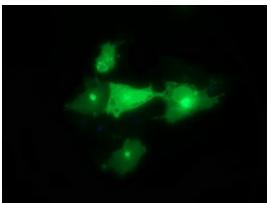

Anti-SYT4 mouse monoclonal antibody ([TA505848]) immunofluorescent staining of COS7 cells transiently transfected by pCMV6-ENTRY SYT4 ([RC206304]).

Immunofluorescent staining of HeLa cells using anti-SYT4 mouse monoclonal antibody ([TA505848]).