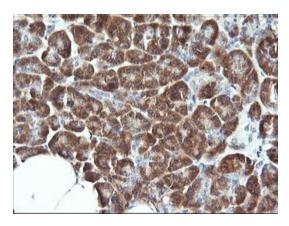

Immunohistochemical staining of paraffinembedded Human pancreas tissue within the normal limits using anti-SYT4 mouse monoclonal antibody. (Heat-induced epitope retrieval by 10mM citric buffer, pH6.0, 120°C for 3min, [TA505848])