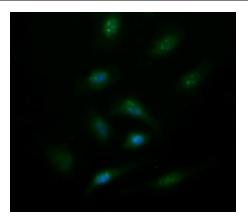

Anti-SYT4 mouse monoclonal antibody ([TA505848]) immunofluorescent staining of COS7 cells transiently transfected by pCMV6-ENTRY SYT4 ([RC206304]).

Immunofluorescent staining of HeLa cells using anti-SYT4 mouse monoclonal antibody ([TA505848]).