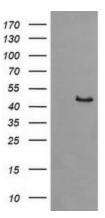

## **Product images:**

HEK293T cells were transfected with the pCMV6-ENTRY control (Left lane) or pCMV6-ENTRY SYT4 ([RC206304], Right lane) cDNA for 48 hrs and lysed. Equivalent amounts of cell lysates (5 ug per lane) were separated by SDS-PAGE and immunoblotted with anti-SYT4. Positive lysates [LY412338] (100ug) and [LC412338] (20ug) can be purchased separately from OriGene.