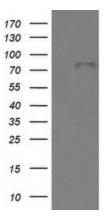

## **Product images:**

HEK293T cells were transfected with the pCMV6-ENTRY control (Cat# [PS100001], Left lane) or pCMV6-ENTRY BMP1 (Cat# [RC212538], Right lane) cDNA for 48 hrs and lysed. Equivalent amounts of cell lysates (5 ug per lane) were separated by SDS-PAGE and immunoblotted with anti-BMP1(Cat# [TA505813]). Positive lysates [LY400480] (100ug) and [LC400480] (20ug) can be purchased separately from OriGene.