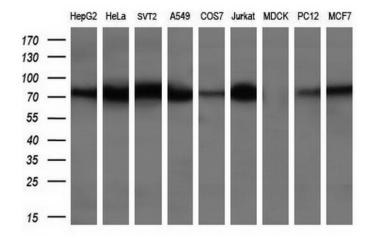

Western blot analysis of extracts (35ug) from 9 different cell lines by using anti-BMP1 monoclonal antibody at 1:200 dilution. (HepG2: human; HeLa: human; SVT2: mouse; A549: human; COS7: monkey; Jurkat: human; MDCK: canine; PC12: rat; MCF7: human)