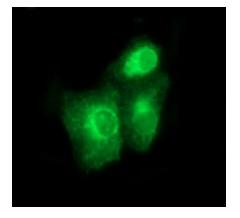

Anti-BMP1 mouse monoclonal antibody ([TA505813]) immunofluorescent staining of COS7 cells transiently transfected by pCMV6-ENTRY BMP1 ([RC212538]).