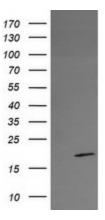

## **Product images:**

HEK293T cells were transfected with the pCMV6-ENTRY control (Cat# [PS100001], Left lane) or pCMV6-ENTRY RFESD (Cat# [RC207317], Right lane) cDNA for 48 hrs and lysed. Equivalent amounts of cell lysates (5 ug per lane) were separated by SDS-PAGE and immunoblotted with anti-RFESD(Cat# [TA505809]). Positive lysates [LY403551] (100ug) and [LC403551] (20ug) can be purchased separately from OriGene.