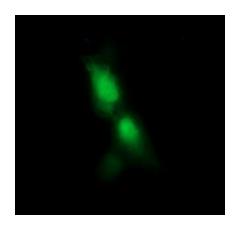

Anti-RFESD mouse monoclonal antibody ([TA505809]) immunofluorescent staining of COS7 cells transiently transfected by pCMV6-ENTRY RFESD ([RC207317]).