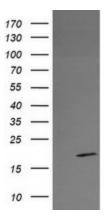

# **Product images:**

HEK293T cells were transfected with the pCMV6-ENTRY control (Cat# [PS100001], Left lane) or pCMV6-ENTRY RFESD (Cat# [RC207317], Right lane) cDNA for 48 hrs and lysed. Equivalent amounts of cell lysates (5 ug per lane) were separated by SDS-PAGE and immunoblotted with anti-RFESD(Cat# [TA505809]). Positive lysates [LY403551] (100ug) and [LC403551] (20ug) can be purchased separately from OriGene.