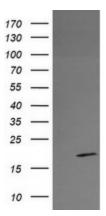

**Predicted Protein Size:** 17.6 kDa

**Gene Name:** Rieske Fe-S domain containing

Database Link: NP 775498

Entrez Gene 218341 MouseEntrez Gene 317671 Human

Q8TAC1

**Synonyms:** Rieske (Fe-S) domain containing

# **Product images:**

HEK293T cells were transfected with the pCMV6-ENTRY control (Cat# [PS100001], Left lane) or pCMV6-ENTRY RFESD (Cat# [RC207317], Right lane) cDNA for 48 hrs and lysed. Equivalent amounts of cell lysates (5 ug per lane) were separated by SDS-PAGE and immunoblotted with anti-RFESD(Cat# [TA505809]). Positive lysates [LY403551] (100ug) and [LC403551] (20ug) can be purchased separately from OriGene.