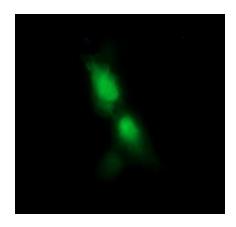

Anti-RFESD mouse monoclonal antibody ([TA505809]) immunofluorescent staining of COS7 cells transiently transfected by pCMV6-ENTRY RFESD ([RC207317]).