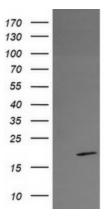

# **Product images:**

HEK293T cells were transfected with the pCMV6-ENTRY control (Cat# [PS100001], Left lane) or pCMV6-ENTRY RFESD (Cat# [RC207317], Right lane) cDNA for 48 hrs and lysed. Equivalent amounts of cell lysates (5 ug per lane) were separated by SDS-PAGE and immunoblotted with anti-RFESD(Cat# TA505809). Positive lysates [LY403551] (100ug) and [LC403551] (20ug) can be purchased separately from OriGene.