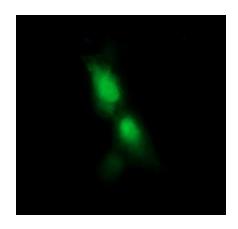

Anti-RFESD mouse monoclonal antibody (TA505809) immunofluorescent staining of COS7 cells transiently transfected by pCMV6-ENTRY RFESD ([RC207317]).