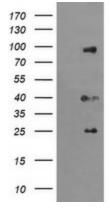

E.coli lysate (5 ug, left lane) and E.coli lysate expressing human recombinant protein fragment (5 ug, right lane) corresponding to amino acids 137-466 of human USP16 (NP\_001001992) were separated by SDS-PAGE and immunoblotted with anti-USP16.