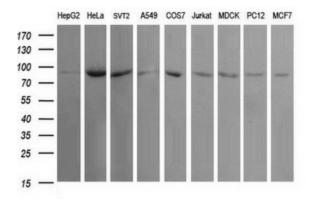

#### **Product images:**

Western blot analysis of extracts (35ug) from 9 different cell lines by using anti-USP16 monoclonal antibody (HepG2: human; HeLa: human; SVT2: mouse; A549: human; COS7: monkey; Jurkat: human; MDCK: canine; PC12: rat; MCF7: human).